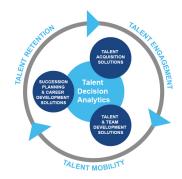

### **Harrison Talent Life Cycle Solutions**

Harrison Assessments uses predictive analytics to help organizations acquire, develop, lead and engage their talent. This comprehensive Talent Decision Analytics provides the intelligence needed throughout the talent life cycle to build effective teams and develop, engage and retain key talent. Contact us to learn how we help organizations make great decisions.