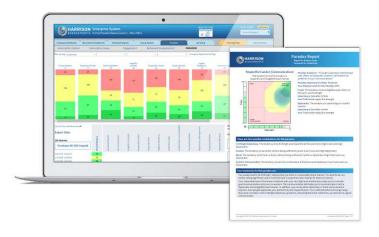

The Harrison suite of reports gives you **multiple views** of your client's behavioral data and allows you to **customize your coaching data** to your individual requirements.

WoodFire Leadership, LLC Phone 770-263-7736 Email betsy@betsypickren.com https://woodfireleadership.harrisonassessments.com